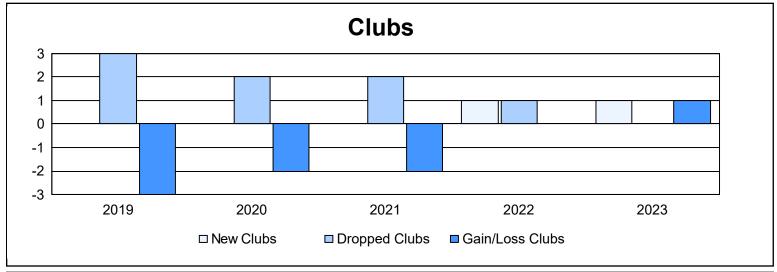

District 332 C

As of June 2023 Cumulative

| Year      | New<br>Clubs | Dropped<br>Clubs | Gain/<br>Loss<br>Clubs | New<br>Members | Charter<br>Members | Reinstate<br>Members | Transfer<br>Members | Total<br>Member<br>Added | Total<br>Members<br>Dropped | Gain/<br>Loss<br>Members |
|-----------|--------------|------------------|------------------------|----------------|--------------------|----------------------|---------------------|--------------------------|-----------------------------|--------------------------|
| 2018-2019 | 0            | 3                | -3                     | 92             | 0                  | 2                    | 16                  | 110                      | 182                         | -72                      |
| 2019-2020 | 0            | 2                | -2                     | 88             | 0                  | 0                    | 5                   | 93                       | 215                         | -122                     |
| 2020-2021 | 0            | 2                | -2                     | 72             | 3                  | 4                    | 1                   | 80                       | 168                         | -88                      |
| 2021-2022 | 1            | 1                | 0                      | 84             | 30                 | 0                    | 1                   | 115                      | 122                         | -7                       |
| 2022-2023 | 1            | 0                | 1                      | 81             | 28                 | 3                    | 1                   | 113                      | 123                         | -10                      |
| Average   | 0            | 2                | -1                     | 83             | 12                 | 2                    | 5                   | 102                      | 162                         | -60                      |